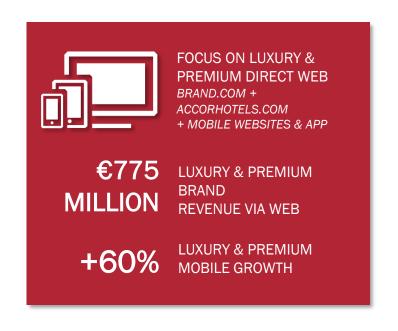

ded. The hotel's former rooftop is now a lounge called Fifteen Stories, with a 3,000-square-foot space enclosed by a glass structure and a 2,000-square-foot wraparound terrace overlooking both Park Avenue and 30th Street.

The New York Times

MONDRIAN DOHA

Mondrian Doha debuts with the most decadent bridal suite in the world.

**Forbes** 

The best of British (with color, quirk, and whimsy) Hot List 2015 – Design Stars

**Traveler** 

The fanciful, exuberantly patterned confection overlooking Biscayne Bay, is the bainchild of Marcel Wanders, the 45-year-old Dutch designer.

FAST @MPANY

#### PERFORMANCE – PARTNERSHIP WITH ACCORHOTELS

#### ACCORHOTELS DISTRIBUTION SOLUTION

>110 Global Distribution Partnership at Best Market Conditions





#### ACCORHOTELS LUXE DISTRIBUTION PERFORMANCE





#### PERFORMANCE – PARTNERSHIP WITH ACCORHOTELS

#### ACCORHOTELS LOYALTY PROGRAMME

### LOYALTY MEMBERS WORLDWIDE



#### **GUEST ORIGIN**



>50 MILLION MEMBERS
WORLDWIDE
+23,000
MEMBERS EVERY DAY

LE CLUB ACCORHOTELS
REPRESENTS
30.6%

OF HOTEL GLOBAL REVENUE

#### **DEVELOPMENT CRITERIA**

#### Development & programming

|                 |                                | AAA ultra city center location, historic conversion                                                           | WORLDWIDE      |  |  |
|-----------------|--------------------------------|---------------------------------------------------------------------------------------------------------------|----------------|--|--|
| RESORT HOTEL    | RECOMMENDED<br>NUMBER OF ROOMS | 200 keys and +