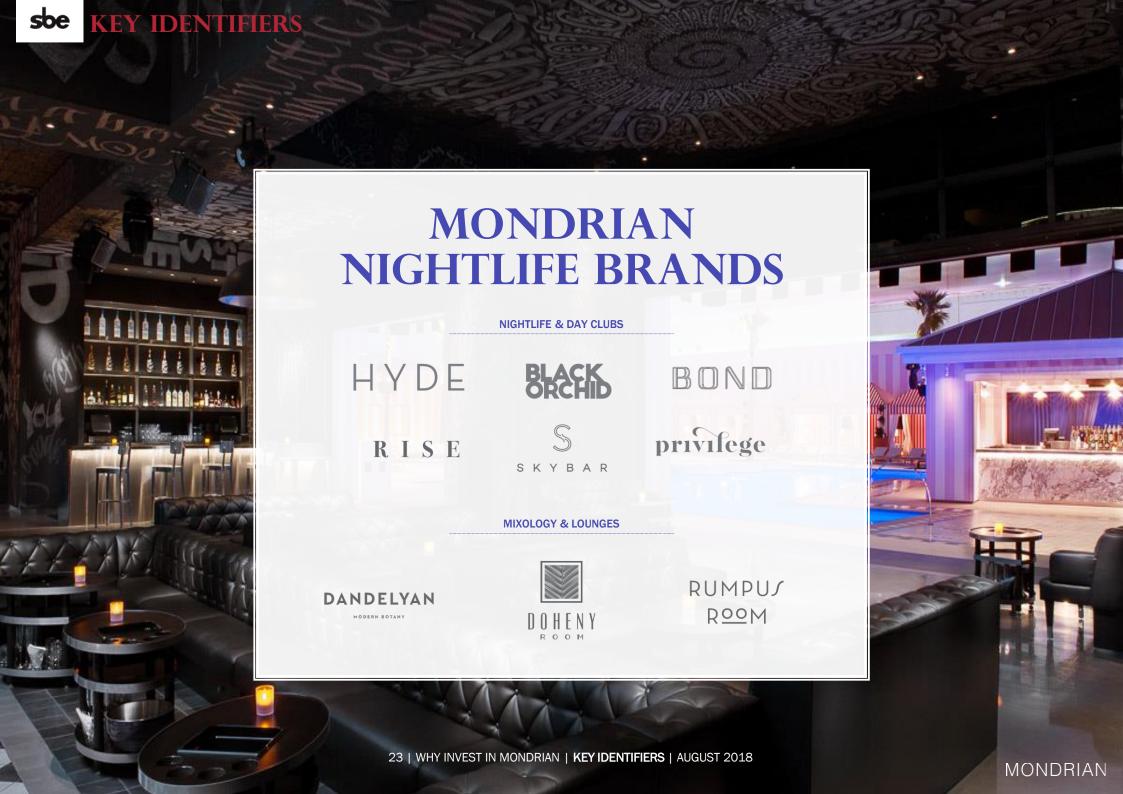

**SKYBAR** 

Fi'lia

**Amenities** 

Swimming Pool / Fitness Center

Awards

2018 Tablet Hotel Awards; Best Nightlife, North America

**Property News & Headlines:** 

"Mondrian is the most happening place in LA"

#### **Marcel Wanders**

Food & Beverage

**Mondrian Bar Mondrian Caffe** 

#### **Tom Dixon**

LONDON AT SEA CONTAINERS

Designe

Food & Beverage

**Sea Containers** 

The Den

Dandelyan

**Rumpus Room** 

#### Food & Beverage

Morimoto

**CUT** by Wolfgang Puck

Walima

**Hudson Tavern** 

RISE

**Black Orchid** 

**Smoke & Mirrors** 