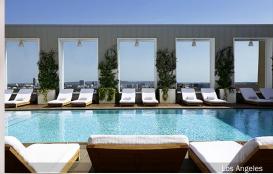

**SKYBAR** 

Fi'lia

**Amenities** 

Swimming Pool / Fitness Center

Awards

2018 Tablet Hotel Awards; Best Nightlife, North America

**Property News & Headlines:** 

"Mondrian is the most happening place in LA"

**SURFACE**HOTELS

"Drips with Hollywood glamour—the ivy-covered rooftop pool lounge,Skybar, is an A-list magnet"

**Traveller** "Where L.A. Comes to Play"

15,000 Square Feet

215 Key Count

102