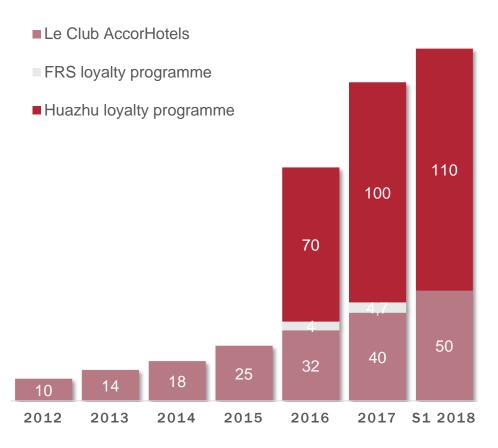

ss structure and a 2,000-square-foot wraparound terrace overlooking both Park Avenue and 30th Street.

The New York Times

MONDRIAN DOHA

Mondrian Doha debuts with the most decadent bridal suite in the world.

**Forbes** 

The best of British (with color, quirk, and whimsy) Hot List 2015 – Design Stars

**Traveler** 

The fanciful, exuberantly patterned confection overlooking Biscayne Bay, is the bainchild of Marcel Wanders, the 45-year-old Dutch designer.

FAST @MPANY

#### PERFORMANCE – PARTNERSHIP WITH ACCORHOTELS

#### ACCORHOTELS DISTRIBUTION SOLUTION

>110 Global Distribution Partnership at Best Market Conditions





#### ACCORHOTELS LUXE DISTRIBUTION PERFORMANCE





#### PERFORMANCE – PARTNERSHIP WITH ACCORHOTELS

#### ACCORHOTELS LOYALTY PROGRAMME

### LOYALTY MEMBERS WORLDWIDE



#### **GUEST ORIGIN**



>50 MILLION MEMBERS
WORLDWIDE
+23,000
MEMBERS EVERY DAY

LE CLUB ACCORHOTELS
REPRESENTS
30.6%

OF HOTEL GLOBAL REVENUE

#### **DEVELOPMENT CRITERIA**

#### Development & programming

|                 |                                | AAA ultra city center location, historic conversion                                                           | WORLDWIDE      |  |  |
|-----------------|--------------------------------|---------------------------------------------------------------------------------------------------------------|----------------|--|--|
| RESORT HOTEL    | RECOMMENDED<br>NUMBER OF ROOMS | 200 keys and +                                                                                                | 150 – 300 keys |  |  |
|                 | ROOM A