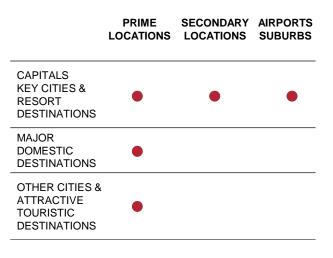

#### **DEVELOPMENT CRITERIA**

#### Development & programming

|                 |                                | AAA ultra city center location, historic conversion                                                           | WORLDWIDE      |  |  |
|-----------------|--------------------------------|---------------------------------------------------------------------------------------------------------------|----------------|--|--|
| RESORT HOTEL    | RECOMMENDED<br>NUMBER OF ROOMS | 200 keys and +                                                                                                | 150 – 300 keys |  |  |
|                 | ROOM AVERAGE SIZE              | 26 – 32 sqm                                                                                                   | 35 – 40 sqm    |  |  |
|                 | TGFA / ROOM                    | 60 – 75 sqm                                                                                                   | 100 sqm        |  |  |
|                 | RECOMMENDED<br>NUMBER OF ROOMS | 150 keys and +                                                                                                | 150 – 300 keys |  |  |
|                 | ROOM AVERAGE SIZE              | 32 – 38 sqm<br>+ balcony                                                                                      | 40 – 50 sqm    |  |  |
|                 | TGFA / ROOM                    | 75 – 110 sqm                                                                                                  | 100 – 150 sqm  |  |  |
| FOOD & BEVERAGE |                                | <ul><li>1 3 meal restaurant</li><li>1 Signature restaurant</li><li>1 Signature Bar</li><li>1 Lounge</li></ul> |                |  |  |
|                 | WELL-BEING                     | Ciel Spa (on market demand)<br>Pool (on market demand)<br>Fitness Center                                      |                |  |  |
|                 | MEETINGS                       | Meeting rooms (on market demand) Ballroom (on market demand)                                                  |                |  |  |