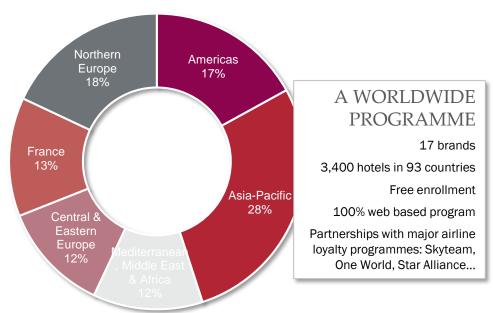

#### ACCORHOTELS LOYALTY PROGRAMME

### LOYALTY MEMBERS WORLDWIDE

#### **GUEST ORIGIN**

>50 MILLION MEMBERS
WORLDWIDE
+23,000
MEMBERS EVERY DAY

LE CLUB ACCORHOTELS
REPRESENTS
30.6%

OF HOTEL GLOBAL REVENUE