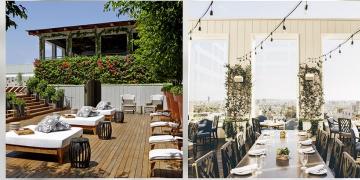

UPPER-UPSCALE URBAN + RESORT

ADAPTABLE ADR STRUCTURE

MANAGED OR LICENSED

CONVERSION-FRIENDLY BRAND

14,000 Square Feet

236 Key Count

**Philippe Starck** 

Food & Beverage

**SKYBAR** 

Fi'lia

**Amenities** 

Swimming Pool / Fitness Center

Awards

2018 Tablet Hotel Awards; Best Nightlife, North America

**Property News & Headlines:** 

"Mondrian is the most happening place in LA"

**SURFACE**HOTELS

"Drips with Hollywood glamour—the ivy-covered rooftop pool lounge,Skybar, is an A-list magnet"

**Traveller** "Where L.A. Comes to Play"

15,000 Square Feet

215 Key Count

102