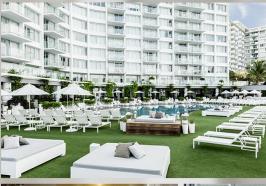

**SKYBAR** 

Fi'lia

**Amenities** 

Swimming Pool / Fitness Center

Awards

2018 Tablet Hotel Awards; Best Nightlife, North America

**Property News & Headlines:** 

"Mondrian is the most happening place in LA"

**SURFACE**HOTELS

"Drips with Hollywood glamour—the ivy-covered rooftop pool lounge,Skybar, is an A-list magnet"

**Traveller** "Where L.A. Comes to Play"

15,000 Square Feet

215 Key Count

102