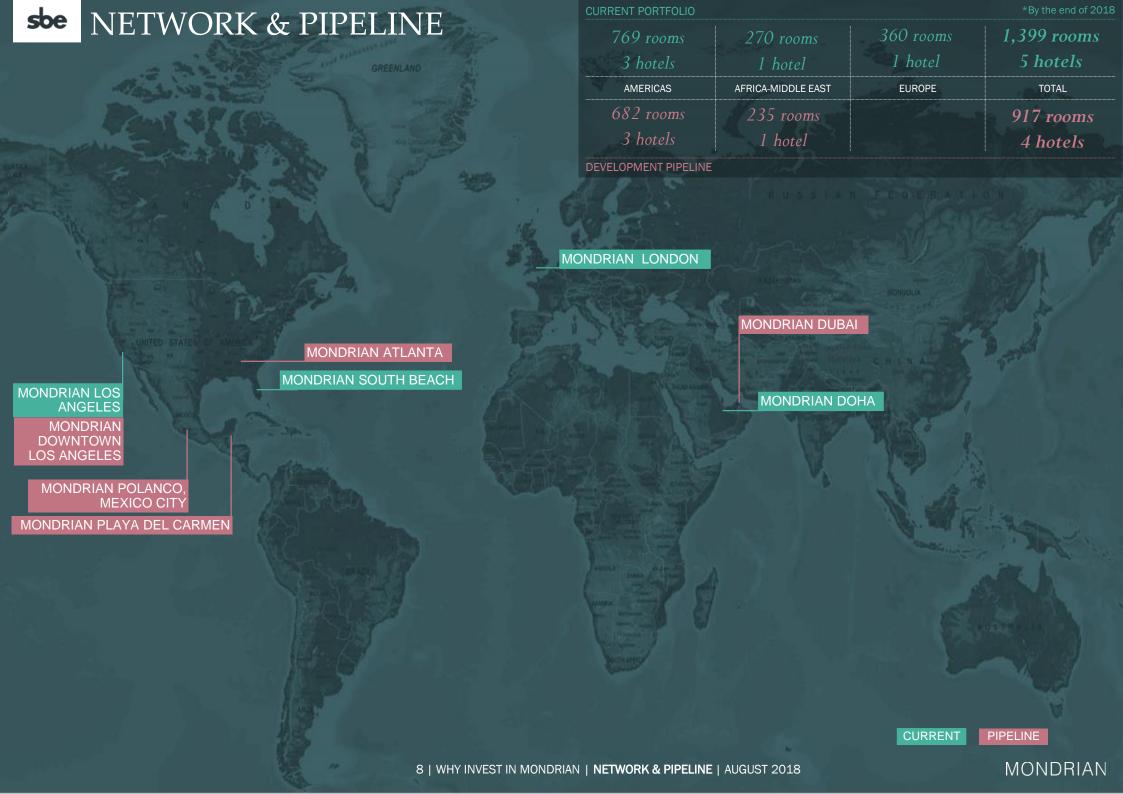

### MONDRIAN

| HOTEL            | KEYS | UNITS | ТҮРЕ    | OPENING |
|------------------|------|-------|---------|---------|
| Los Angeles      | 237  | -     | НМА     | Current |
| South Beach      | 205  | 129   | License | Current |
| London           | 360  | -     | HMA     | Current |
| Park Avenue      | 198  | -     | License | Current |
| Doha             | 270  | -     | НМА     | Current |
| Atlanta          | 189  | -     | License | 2022    |
| Dubai            | 150  | 85    | HMA     | 2019    |
| Playa del Carmen | 100  | -     | License | 2021    |
| Polanco          | 150  | 150   | License | 2022    |
| Downtown L.A.    | 282  | -     | НМА     | TBD     |