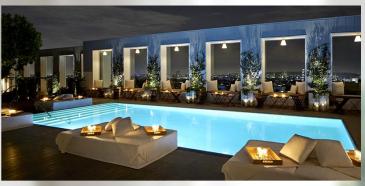

UPPER-UPSCALE URBAN + RESORT

ADAPTABLE ADR STRUCTURE

MANAGED OR LICENSED

CONVERSION-FRIENDLY BRAND

14,000 Square Feet

236 Key Count

**Philippe Starck** 

Food & Beverage

**SKYBAR** 

Fi'lia

**Amenities** 

Swimming Pool / Fitness Center

Awards

2018 Tablet Hotel Awards; Best Nightlife, North America

**Property News & Headlines:** 

"Mondrian is the most happening place in LA"

**SURFACE**HOTELS

"Drips with Hollywood glamour—the ivy-covered rooftop pool lounge,Skybar, is an A-list magnet"

**Traveller** "Where L.A. Comes to Play"

15,000 Square Feet

215 Key Count

102