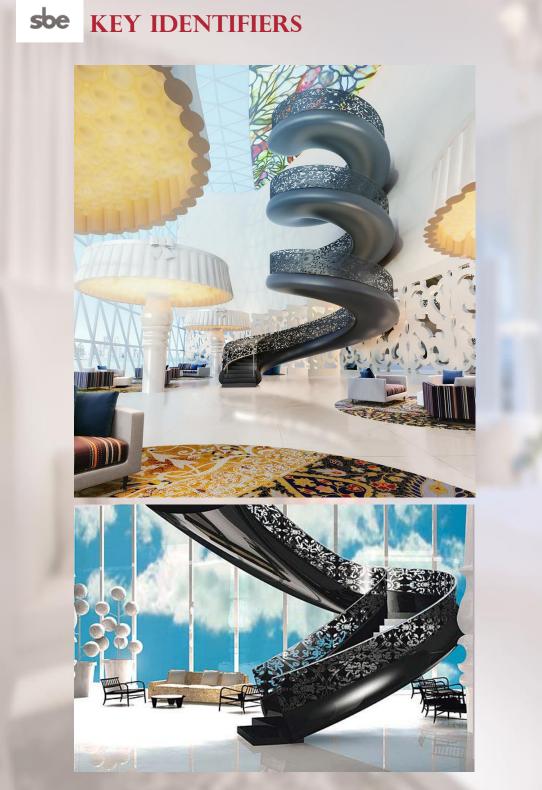

### ICONIC ELEMENTS: THE STAIRCASE

#### From the mind of Marcel Wanders.

Each Mondrian that has been designed by Marcel Wanders features the iconic staircase — from South Beach to Doha — it is always a focal point of the hotel from a design perspective.