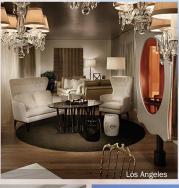

UPPER-UPSCALE URBAN + RESORT

ADAPTABLE ADR STRUCTURE

MANAGED OR LICENSED

CONVERSION-FRIENDLY BRAND

14,000 Square Feet

236 Key Count

**Philippe Starck** 

Food & Beverage

**SKYBAR** 

Fi'lia

**Amenities** 

Swimming Pool / Fitness Center

Awards

2018 Tablet Hotel Awards; Best Nightlife, North America

**Property News & Headlines:** 

"Mondrian is the most happening place in LA"

**SURFACE**HOTELS

"Drips with Hollywood glamour—the ivy-covered rooftop pool lounge,Skybar, is an A-list magnet"

**Traveller** "Where L.A. Comes to Play"

15,000 Square Feet

215 Key Count

102