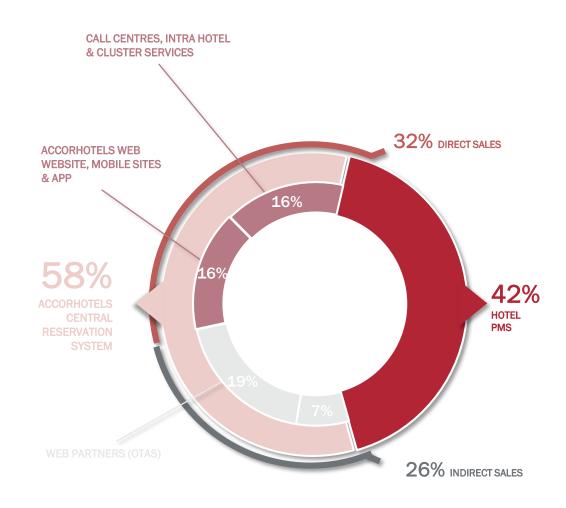

d. The hotel's former rooftop is now a lounge called Fifteen Stories, with a 3,000-square-foot space enclosed by a glass structure and a 2,000-square-foot wraparound terrace overlooking both Park Avenue and 30th Street.

The New York Times

MONDRIAN DOHA

Mondrian Doha debuts with the most decadent bridal suite in the world.

**Forbes** 

The best of British (with color, quirk, and whimsy) Hot List 2015 – Design Stars

**Traveler** 

The fanciful, exuberantly patterned confection overlooking Biscayne Bay, is the bainchild of Marcel Wanders, the 45-year-old Dutch designer.

FAST @MPANY

#### PERFORMANCE – PARTNERSHIP WITH ACCORHOTELS

#### ACCORHOTELS DISTRIBUTION SOLUTION

>110 Global Distribution Partnership at Best Market Conditions





#### ACCORHOTELS LUXE DISTRIBUTION PERFORMANCE





#### PERFORMANCE – PARTNERSHIP WITH ACCORHOTELS

#### ACCORHOTELS LOYALTY PROGRAMME

### LOYALTY MEMBERS WORLDWIDE



#### **GUEST ORIGIN**



>50 MILLION MEMBERS
WORLDWIDE
+23,000
MEMBERS EVERY DAY

LE CLUB ACCORHOTELS
REPRESENTS
30.6%

OF HOTEL GLOBAL REVENUE

#### **DEVELOPMENT CRITERIA**

#### Development & programming

|                 |                                | AAA ultra city center location, historic conversion                                                           | WORLDWIDE      |  |  |
|-----------------|--------------------------------|---------------------------------------------------------------------------------------------------------------|----------------|--|--|
| RESORT HOTEL    | RECOMMENDED<br>NUMBER OF ROOMS | 200 keys and +