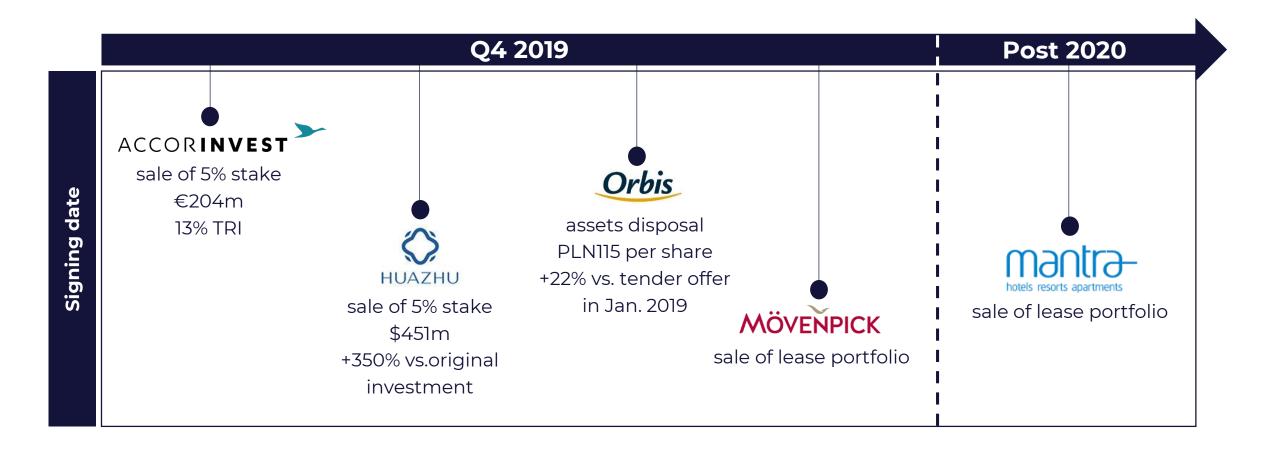

## **Orbis**

- Sale of Accor's 85.8% stake in Orbis to According to A
- Portfolio of 73 hotel assets across central Europe, to be managed by Accor through over 25-year contracts
- Gross proceeds of PLN4.55bn / €1.06bn with no discount to GAV
- Net proceeds for Accor of €730m (net of acquisition of the M&F business last October for €286m and tax)
- Closing expected around the end of Q1 2020

### MÖVENPICK

- Sale of 70% of Mövenpick leased hotels to HR Group
- Portfolio of 16 leased hotel assets across Germany,
   Switzerland and the Netherlands, o/w 3 in the pipeline
- €429m reduction of Accor's consolidated debt predominantly related to IFRS 16 lease liabilities,
- Hotels to be managed by Accor under a 20-year contract
- Closing expected around the end of Q1 2020