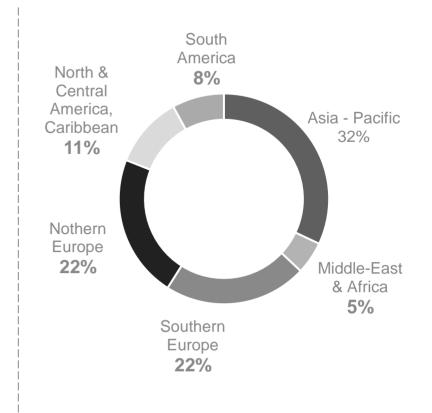

## TARGET CITIES OF THE WORLD.

## TIER 3

#### EMEA

Antwerp, Belgrade, Brussels, Bucharest, Budapest, Cairo, Doha, Glasgow, Jerusalem, Liverpool, Luxembourg, Lyon, Manchester, Marseille, Naples, Nice, Palma, Porto, Prague, Rotterdam, Sevilla, Tbilisi, Valencia

#### ASIA PACIFIC

Brisbane, Hanoi, Ho Chi Minh City

#### AMERICAS

Atlanta, Austin, Buenos Aires, Dallas, Detroit, Nashville, Montreal, Philadelphia Portland, San Diego

## TIER 1

#### EMEA

Amsterdam, Barcelona, London, Madrid, Milan, Oslo, Paris, Rome, Stockholm

#### ASIA PACIFIC

Bangkok, Hong Kong, Shanghai, Singapore, Sydney, Tokyo

#### AMERICAS

Boston, Los Angeles, Miami, New York, Rio de Janeiro, San Francisco, Sao Paulo

## TIER 2

#### EMEA

Abu Dhabi, Athens, Beirut, Berlin, Bordeaux, Cape Town, Casablanca, Dublin, Edinburgh, Geneva, Helsinki, Istanbul, Johannesburg, Lisbon, Marrakech, Monaco, Moscow, Munich, Reykjavik, St. Petersburg, Tel Aviv, Venice, Warsaw

#### ASIA PACIFIC

Auckland, Beijing, Delhi, Jakarta, Kuala Lumpur, Kyoto, Manila, Melbourne, Mumbai, New Delhi, Osaka, Queenstown, Sapporo, Seoul, Taipei

#### AMERICAS

Bogotá, Chicago, Lima, Mexico City, Santiago de Chile, Seattle, Toronto, Vancouver, Washington

1

EXPANSION TARGETS **DESIGN & TECHNICAL SERVICES** 

LE

(C)