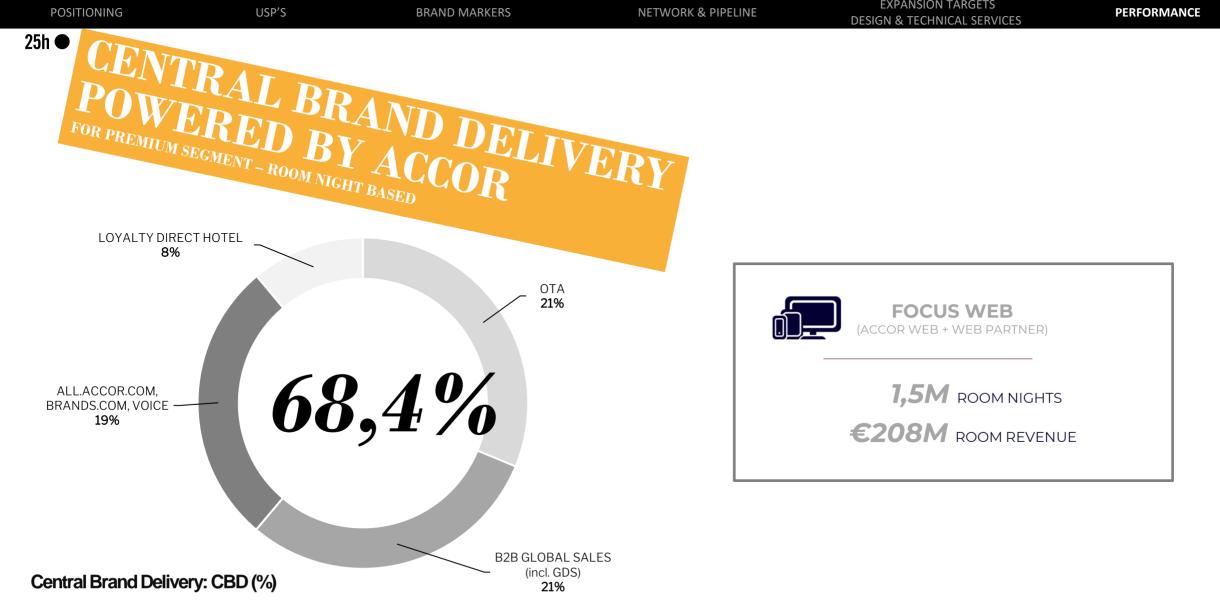

## nice to haves:

- meeting rooms
- worklabs
- pool
- car park

CBD (Central Brand Delivery) measures the business in room nights brought by Accor to the hotel through the 3 main group levers: Distribution (through Central Reservation System - CRS), Loyalty & Sales. A 70% CBD means that 70% of the room nights of an hotel are driven by Accor & Brand Sales, Distribution (all channels powered by the CRS) & Loyalty ecosystem.