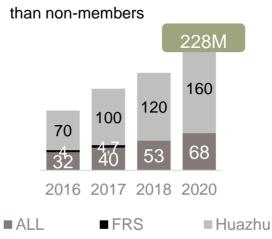

A GLOBAL FOOTPRINT OF NEAR 20 HOTELS & 3,400 ROOMS BY 2025

## NETWORK

**13 hotels** 2,100 rooms

## PIPELINE

6 hotels 1,300 rooms

| POSITIONING                           | USP'S | BRAND MARKERS | NETWORK | EXPANSION TARGETS<br>DESIGN & TECHNICAL SERVICES |
|---------------------------------------|-------|---------------|---------|--------------------------------------------------|
| <b>25h</b> • development presentation |       |               |         |                                                  |