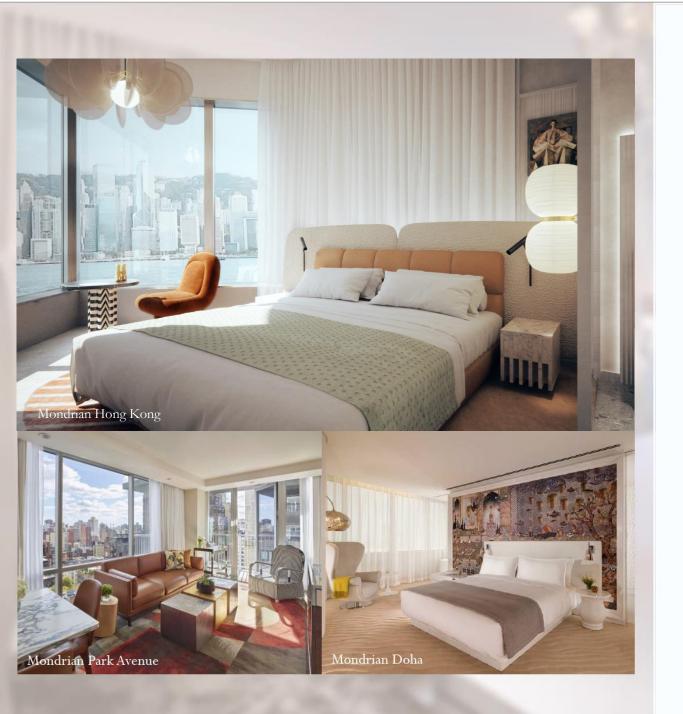

## THE MONDRIAN GUESTROOM

#### Beautiful, elegant, sophisticated.

Mondrian guest rooms feature elegant design elements, bold color palettes and timeless modernity – inspired by the location and creativity of our design partners.

Average Room Size: 30-40 Square Meters