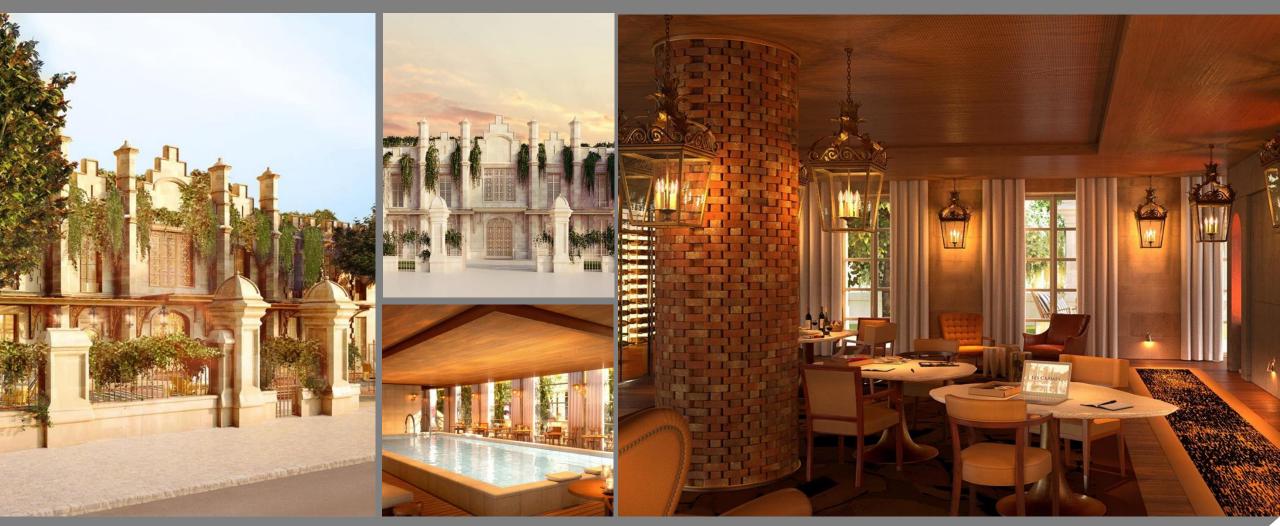

#### MONDRIAN BORDEAUX HOTEL DES CARMES, FRANCE

**F+B Outlets: (1)** Katsuya Bar & Restaurant **Amenities**: 2 Meeting rooms, Pre-Function room, Fitness, Spa, Indoor Pool, Outdoor Patio **ID Designer:** Philip Starck Keys: 97 Room size: 25 - 27 m<sup>2</sup>

> Opening Q2 2022