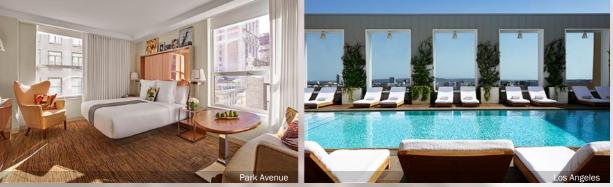

## THE MONDRIAN GUESTROOM

#### Beautiful, elegant, sophisticated.

Mondrian guest rooms feature elegant design elements, bold color palettes and timeless modernity – inspired by the location and creativity of our design partners.

Average Room Size: 30-40 Square Meters