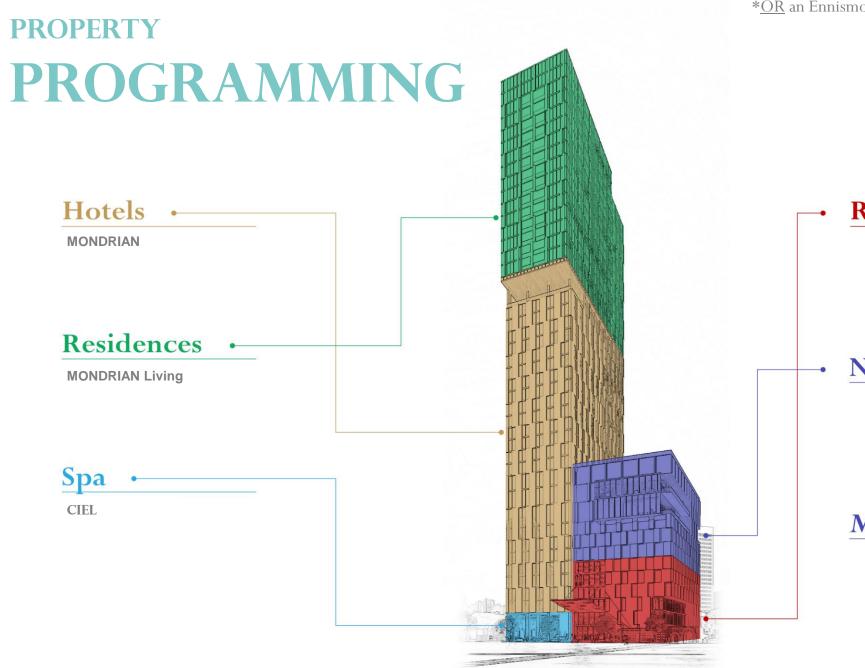

## DEVELOPMENT CRITERIA

Programming & Development

|  |        |                                                                    | EUROPE                                   | WORLDWIDE                                     |
|--|--------|--------------------------------------------------------------------|------------------------------------------|-----------------------------------------------|
|  | URBAN  | RECOMMENDED<br>NUMBER OF ROOMS<br>ROOM AVERAGE SIZE<br>TGFA / ROOM | 200 + keys<br>26 - 32 sqm<br>60 – 75 sqm | 150 - 300 keys<br>35 – 40 sqm<br>90 - 100 sqm |
|  | RESORT | RECOMMENDED<br>NUMBER OF ROOMS                                     | 150 + keys                               | 150 – 300 keys                                |
|  |        | ROOM AVERAGE SIZE                                                  | 32 - 38 sqm + balcony                    | 40 – 50 sqm                                   |

- **TGFA / ROOM** 75 110 sqm 100 150 sqm
  - 1 Ennismore Lifestyle F&B outlet
  - FOOD & BEVERAGE 1 Bar / Lounge
    - 1 Destination 3 meal restaurant
    - WELLBEING · Ciel Spa (on market demand)
      - Pool + Pool bar
      - Fitness Center
    - MEETINGS · Meeting rooms (on market demand) · Ballroom (on market demand)