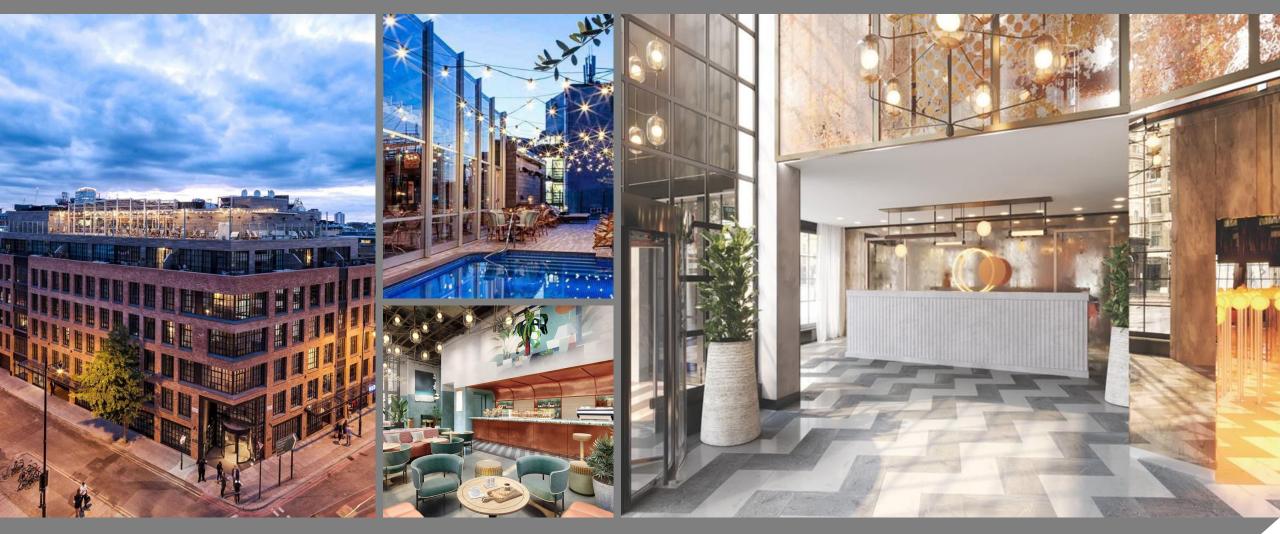

#### MONDRIAN SHOREDITCH LONDON, UNITED KINGDOM

F+B Outlets: (2) BIBO by Dani Garcia, Bar/Café

Amenities: Rooftop Lounge & Pool Terrace, Rooftop Pool, Existing Members Club (Café, 2 Bars, Nightclub, Screening room), Meeting rooms, Spa & Fitness, Indoor Pool

**ID Designer:** Goddard Littlefair

Keys: 120

Opened 2021