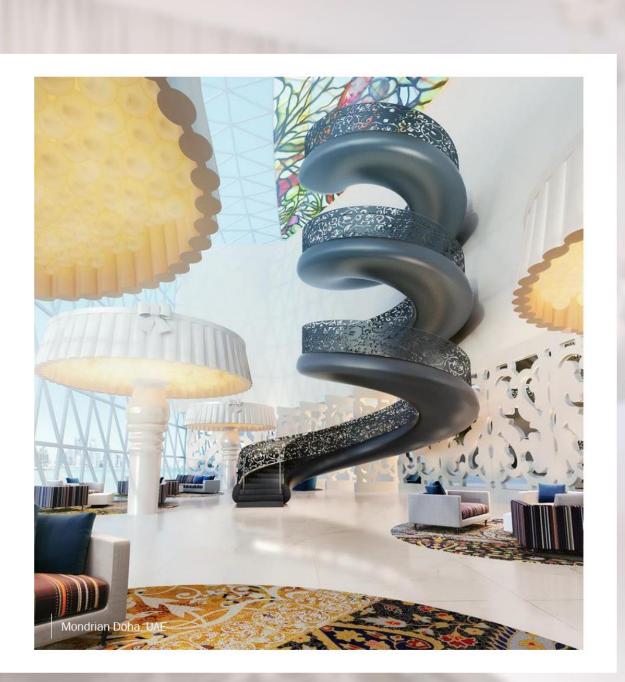

#### MONDRIAN DOHA, QATAR

F+B Outlets: (9) Morimoto, Cut by Wolfgang Puck, Walima, Hudson Tavern, RISE, EllaMia Doha, Black Orchid, Smoke & Mirrors, 12 Chairs Caviar Bar (coming soon) Amenities: Ballroom, Boardroom, Fitness Center, ESPA Female & Male Spa ID Designer: Marcel Wonders Keys: 270 Room size: 48 m<sup>2</sup>

> Opened 2018