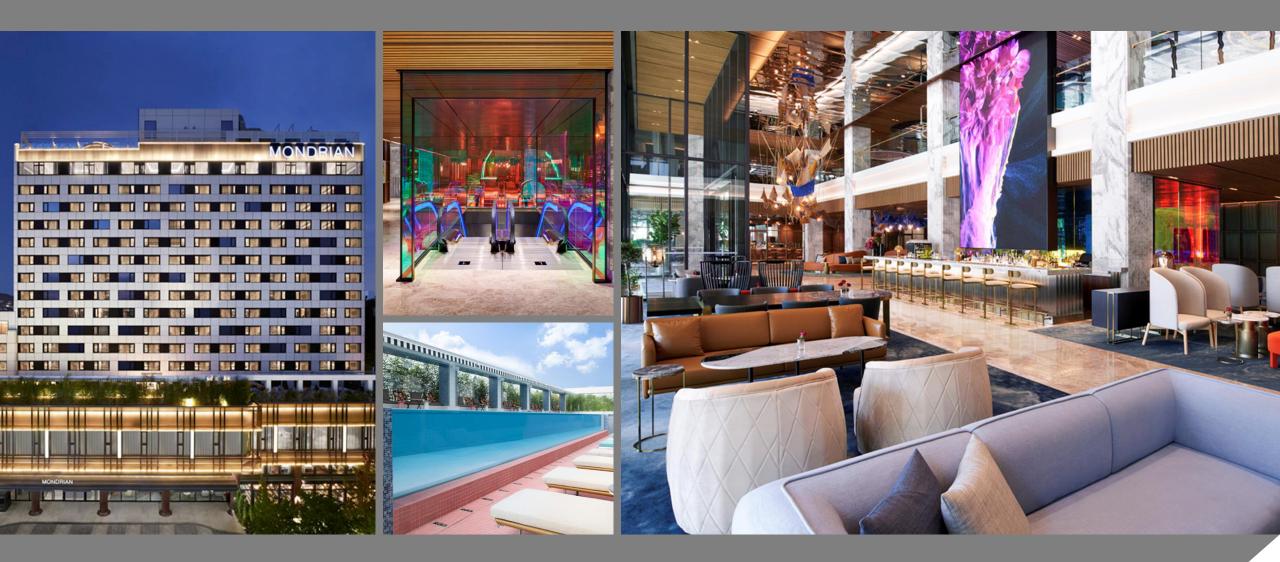

#### MONDRIAN SHOREDITCH LONDON, UNITED KINGDOM

F+B Outlets: (2) BIBO by Dani Garcia, Bar/Café

Amenities: Rooftop Lounge & Pool Terrace, Rooftop Pool, Existing Members Club (Café, 2 Bars, Nightclub, Screening room), Meeting rooms, Spa & Fitness, Indoor Pool

**ID Designer:** Goddard Littlefair

Keys: 120

Opened 2021