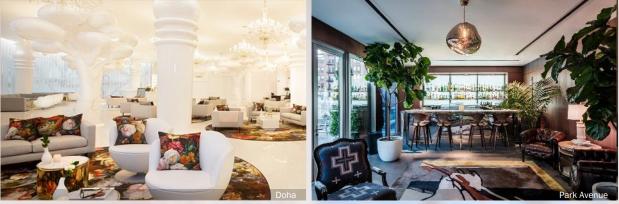

#### MONDRIAN SOUTH BEACH MONDRIAN PARK AVENUE MONDRIAN WEST HOLLYWOOD

MONDRIAN MEXICO CITY POLANCO

MONDRIAN DOHA

MONDRIAN HONG KONG

MONDRIAN SEOUL ITAEWON

MONDRIAN SINGAPORE DUXTON MONDRIAN HOI AN BEACH RESORT

#### MONDRIAN DOHA, QATAR

F+B Outlets: (9) Morimoto, Cut by Wolfgang Puck, Walima, Hudson Tavern, RISE, EllaMia Doha, Black Orchid, Smoke & Mirrors, 12 Chairs Caviar Bar (coming soon) Amenities: Ballroom, Boardroom, Fitness Center, ESPA Female & Male Spa ID Designer: Marcel Wonders Keys: 270 Room size: 48 m<sup>2</sup>