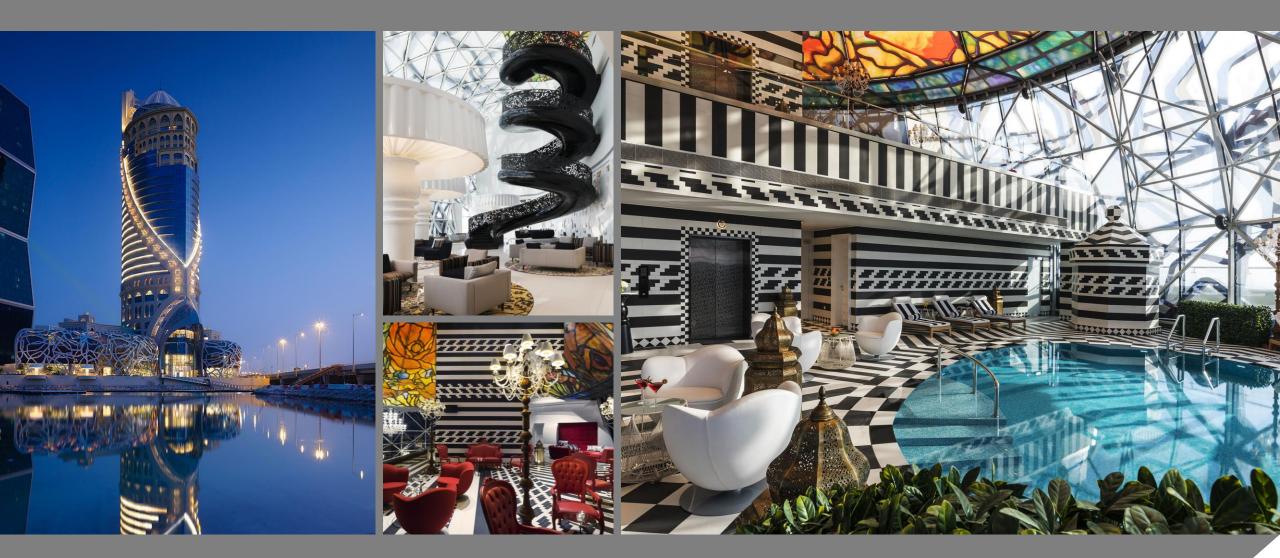

#### MONDRIAN DOHA, QATAR

F+B Outlets: (9) Morimoto, Cut by Wolfgang Puck, Walima, Hudson Tavern, RISE, EllaMia Doha, Black Orchid, Smoke & Mirrors, 12 Chairs Caviar Bar (coming soon) Amenities: Ballroom, Boardroom, Fitness Center, ESPA Female & Male Spa ID Designer: Marcel Wonders Keys: 270 Room size: 48 m<sup>2</sup>

> Opened 2018